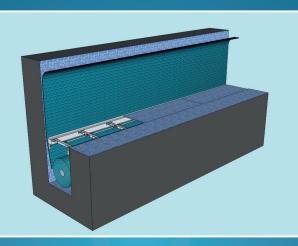

## In Pool Systems

#### **Benefits:**

- Discreet and can be blended into your Pool finish to create a seamless look
- Suitable for all types of pool
- Made to measure

Pool Bottom Fixed Hatch

Beach

**Back Wall Niche** 

Letterbox