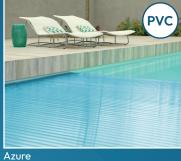

PVC has been used as a plastic slatted cover material for almost 30 years.

Ocea believes that to make a perfect product we need to use only the perfect ingredients, no compromises. As a result, we have sourced the highest quality PVC plastic granules for use in the extrusion of our slats. This allows us to produce the finest PVC slats on the market. This not only gives you great performance but also the best value, and our PVC covers come with a 2-year guarantee.

#### Our unmatched colour range.

All colours are an indication only and are not are not indicative of our finished product. Material colour samples are available on request.

Olive

Gold

White

PVC

1

Solar Crystal