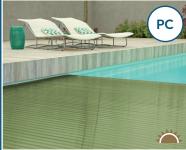

#### **PC Eclipse Profile:**

The new Eclipse Profile takes solar covers to another level. Specially engineered to include a hidden chamber, which means that dirt or algae between the slats is reduced to a minimum.

The slat connection is designed to ensure there are no breaks in the solar coverage, which improves the

heating capability of the covers. The joints between each slat are strong but also flexible, and are designed for easy fitting and quick replacement or maintenance of individual sections. The addition of a protective UV layer means the cover is fade free and extends the lifetime of the product. Polycarbonate is our elite option and comes in a wide range of contemporary colours and a 5-year guarantee.

- Solar properties for heat retention
- 5-year guarantee
- Anti-Algae profile

Still can't decide?

- Shock resistance and rigidity
- Resistant to hail stones up to 20mm
- Not affected by high temperatures