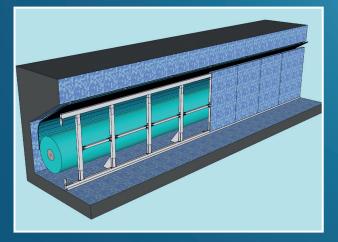

## In Pool Systems

#### **Benefits:**

- Discreet and can be blended into your Pool finish to create a seamless look
- Suitable for all types of pool
- Made to measure

Pool Bottom Fixed Hatch

Beach

**Back Wall Niche** 

Letterbox