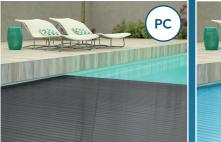

## **Slat Colours and Properties...**

We offer two material options for our pool covers – PC Eclipse Profile and PVC.

#### **PC Eclipse Profile:**

The new Eclipse Profile takes solar covers to another level. Specially engineered to include a hidden chamber, which means that dirt or algae between the slats is reduced to a minimum.