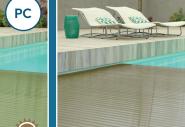

## **Slat Colours and Properties...**

We offer two material options for our pool covers – PC Eclipse Profile and PVC.

PVC has been used as a plastic slatted cover material for almost 30 years.

Ocea believes that to make a perfect product we need to use only the perfect ingredients, no compromises. As a result, we have sourced the highest quality PVC plastic granules for use in the extrusion of our slats. This allows us to produce the finest PVC slats on the market. This not only gives you great performance but also the best value, and our PVC covers come with a 2-year guarantee.

- Rigidity
- Safety
- Heat retention
- 2-year guarantee

Ocea can send you a sample. Just contact your nearest dealer or get in touch with Ocea directly via our website.