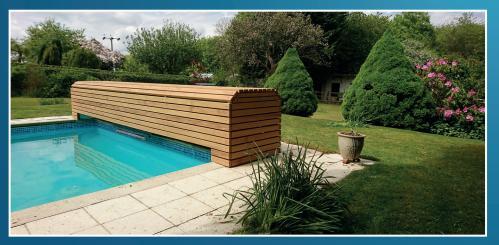

### **Above Ground Systems**

#### **Benefits:**

- Suitable for all types of pool
- Minimal interference for existing pools as no shell adaptation required
- Made to measure

Edge Simple

Edge Wood Bench

Edge Aluminium Bench