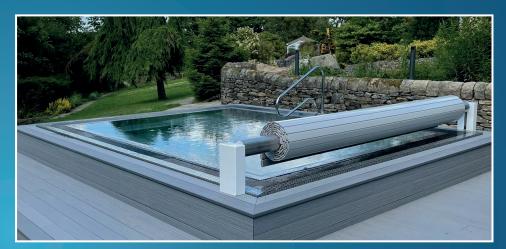

### **Above Ground Systems**

#### **Benefits:**

- Suitable for all types of pool
- Minimal interference for existing pools as no shell adaptation required
- Made to measure

Edge Simple

Edge Wood Bench

Edge Aluminium Bench