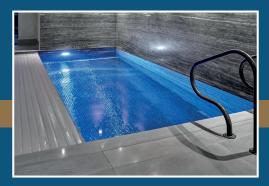

## In Pool Systems

#### **Benefits:**

- Discreet and can be blended into your Pool finish to create a seamless look
- Suitable for all types of pool
- Made to measure

Pool Bottom Fixed Hatch

Beach

**Back Wall Niche** 

Letterbox