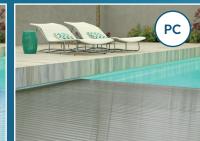

#### **Benefits:**

- Discreet and can be blended into your Pool finish to create a seamless look
- Suitable for all types of pool
- Made to measure

Pool Bottom Fixed Hatch

Beach

**Back Wall Niche** 

Letterbox

In Pool Bench