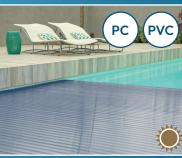

## **Slat Colours and Properties...**

We offer two material options for our pool covers – PC Eclipse Profile and PVC.

#### **PC Eclipse Profile:**

The new Eclipse Profile takes solar covers to another level. Specially engineered to include a hidden chamber, which means that dirt or algae between the slats is reduced to a minimum.

PVC has been used as a plastic slatted cover material for almost 30 years.

Ocea believes that to make a perfect product we need to use only the perfect ingredients, no compromises. As a result, we have sourced the highest quality PVC plastic granules for use in the extrusion of our slats. This allows us to produce the finest PVC slats on the market. This not only gives you great performance but also the best value, and our PVC covers come with a 2-year guarantee.