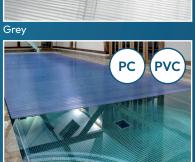

## **Slat Colours and Properties...**

We offer two material options for our pool covers – PC Eclipse Profile and PVC.

#### Our unmatched colour range.

All colours are an indication only and are not are not indicative of our finished product. Material colour samples are available on request.

Olive

Gold

White

PVC

1

Solar Crystal

Evergreen

Onyx Black

Solar Blue

**Crystal Clear** 

Midnight Blue (metallic finish)

Sandstone (special colour)

Transparent Blue

Platinum (metallic finish)