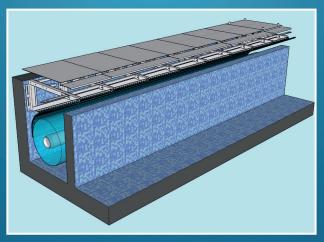

### **Above Ground Systems**

#### **Benefits:**

- Suitable for all types of pool
- Minimal interference for existing pools as no shell adaptation required
- Made to measure

Edge Simple

Edge Wood Bench

Edge Aluminium Bench