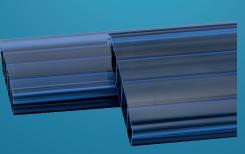

#### **PC Eclipse Profile:**

The new Eclipse Profile takes solar covers to another level. Specially engineered to include a hidden chamber, which means that dirt or algae between the slats is reduced to a minimum.

The slat connection is designed to ensure there are no breaks in the solar coverage, which improves the

heating capability of the covers. The joints between each slat are strong but also flexible, and are designed for easy fitting and quick replacement or maintenance of individual sections. The addition of a protective UV layer means the cover is fade free and extends the lifetime of the product. Polycarbonate is our elite option and comes in a wide range of contemporary colours and a 5-year guarantee.