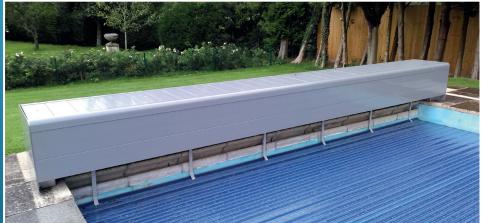

### **Above Ground Systems**

#### **Benefits:**

- Suitable for all types of pool
- Minimal interference for existing pools as no shell adaptation required
- Made to measure

Edge Simple

Edge Wood Bench

Edge Aluminium Bench