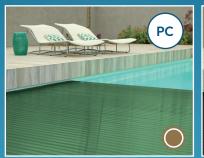

#### **PC Eclipse Profile:**

The new Eclipse Profile takes solar covers to another level. Specially engineered to include a hidden chamber, which means that dirt or algae between the slats is reduced to a minimum.

The slat connection is designed to ensure there are no breaks in the solar coverage, which improves the

heating capability of the covers. The joints between each slat are strong but also flexible, and are designed for easy fitting and quick replacement or maintenance of individual sections. The addition of a protective UV layer means the cover is fade free and extends the lifetime of the product. Polycarbonate is our elite option and comes in a wide range of contemporary colours and a 5-year guarantee.

- Solar properties for heat retention
- 5-year guarantee
- Anti-Algae profile

Still can't decide?

- Shock resistance and rigidity
- Resistant to hail stones up to 20mm
- Not affected by high temperatures