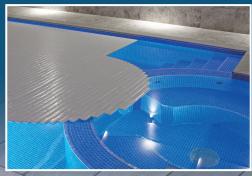

## In Pool Systems

#### **Benefits:**

- Discreet and can be blended into your Pool finish to create a seamless look
- Suitable for all types of pool
- Made to measure

Pool Bottom Fixed Hatch

Beach

**Back Wall Niche** 

Letterbox