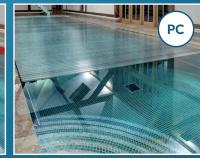

#### **PC Eclipse Profile:**

The new Eclipse Profile takes solar covers to another level. Specially engineered to include a hidden chamber, which means that dirt or algae between the slats is reduced to a minimum.

The slat connection is designed to ensure there are no breaks in the solar coverage, which improves the

heating capability of the covers. The joints between each slat are strong but also flexible, and are designed for easy fitting and quick replacement or maintenance of individual sections. The addition of a protective UV layer means the cover is fade free and extends the lifetime of the product. Polycarbonate is our elite option and comes in a wide range of contemporary colours and a 5-year guarantee.

- Solar properties for heat retention
- 5-year guarantee
- Anti-Algae profile

Still can't decide?

- Shock resistance and rigidity
- Resistant to hail stones up to 20mm
- Not affected by high temperatures