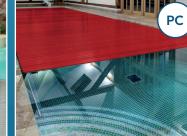

#### **PC Eclipse Profile:**

The new Eclipse Profile takes solar covers to another level. Specially engineered to include a hidden chamber, which means that dirt or algae between the slats is reduced to a minimum.

The slat connection is designed to ensure there are no breaks in the solar coverage, which improves the

heating capability of the covers. The joints between each slat are strong but also flexible, and are designed for easy fitting and quick replacement or maintenance of individual sections. The addition of a protective UV layer means the cover is fade free and extends the lifetime of the product. Polycarbonate is our elite option and comes in a wide range of contemporary colours and a 5-year guarantee.

- Solar properties for heat retention
- 5-year guarantee
- Anti-Algae profile

Still can't decide?

- Shock resistance and rigidity
- Resistant to hail stones up to 20mm
- Not affected by high temperatures