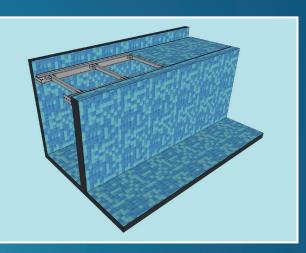

### **Above Ground Systems**

#### **Benefits:**

- Suitable for all types of pool
- Minimal interference for existing pools as no shell adaptation required
- Made to measure

Edge Simple

Edge Wood Bench

Edge Aluminium Bench