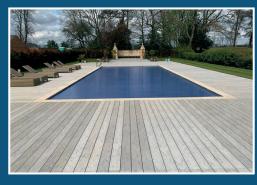

### **Above Ground Systems**

#### **Benefits:**

- Suitable for all types of pool
- Minimal interference for existing pools as no shell adaptation required
- Made to measure

Edge Simple

Edge Wood Bench

Edge Aluminium Bench