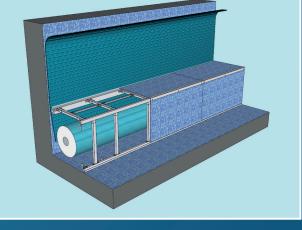

## In Pool Systems

#### **Benefits:**

- Discreet and can be blended into your Pool finish to create a seamless look
- Suitable for all types of pool
- Made to measure

Pool Bottom Fixed Hatch

Beach

**Back Wall Niche** 

Letterbox

In Pool Bench