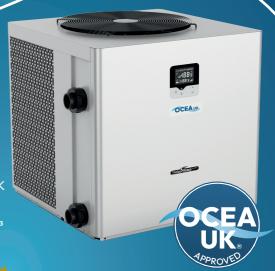

## Vertical X Heat Pump

Developed and optimised for swimming pools in the UK climate, the Vertical X is Ocea UK approved and is stocked in the UK for quick availability. Suitable for indoor and outdoor pools, size range 20m³–160m³

Turbo

Smart

Silent

3 intelligent modes

Operating Air Temperature: -15°C/+43°C

All season heating

Built-in Wi-Fi

On average more than 15 x quieter\*

3 x energy saving, COP up to 16.3\*

Shows real-time power consumption

\*Compared to some older models

| Heat pumps | Nominal Output | Ocea RRP (ex VAT) |
|------------|----------------|-------------------|
| AXR13V     | 11kW           | £2,654.17         |
| AXR17V     | 14kW           | £3,275.00         |
| AXR21V     | 17.5kW         | £3,920.83         |
| AXR26V     | 22kW           | £4,650.00         |
| AXR32T     | 27kW           | £5,150.00         |
| AXR40VT    | 35kW           | £6,185.42         |